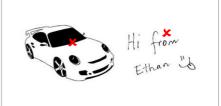

.0

- ENGRAVING



## HAND DRAWN OPTION

## **ENGRAVING DETAILS**

### PLEASE FOLLOW THESE SIMPLE STEPS WHEN CREATING YOUR IMAGE.

1. ONE NAME PER PAVER.

EMILY Fielding

I am 6 Years old

THIS IS OK 🗸

· Good clean writing

Simple illustrations

2014 0

- 2. Draw your image using a good quality medium thickness black marker pen (about 2mm thick). eg Artline 70 'High Performance' marker.
  - Do not use a ballpoint pen, coloured texta or pencils!
- 3. Make sure you rub out any pencil lines as these will show up on the finished paver.
- Do not include computer-generated or pasted pictures.
   The hand drawn image engraving process is set up to engrave hand drawn images only.

SAMPLE 1





THIS IS NOT OK ★
• Too many names
• Illustrations too detailed
• Information gets lost

#### SAMPLE 3



# THIS IS NOT OK ★ Do not include computer-generated or pasted pictures The process is set up to engrave hand drawn images only

Administrator note: Please photocopy this page for your records, cut out the drawing below and send the ORIGINAL to Signature Engraving.

#### PHOTOCOPY THIS PAGE FOR EACH HAND DRAWN PAVER. PLEASE ENSURE THAT YOUR DRAWING DOES NOT TOUCH OR GO OUTSIDE OF THE BORDER