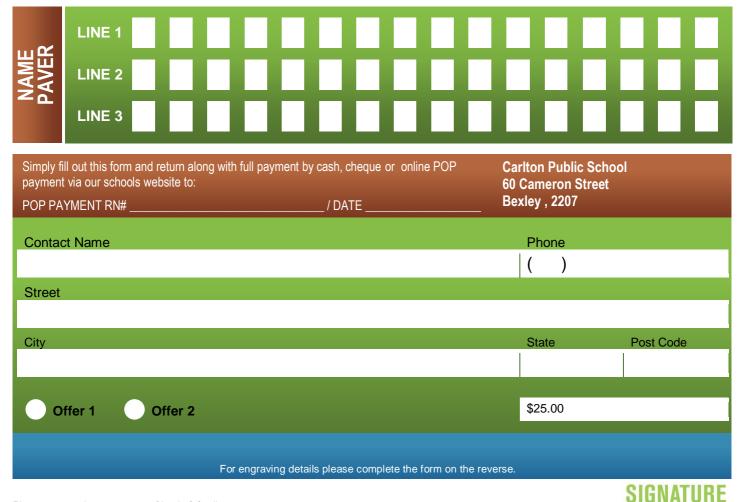

Size: 230 x 115 x 40mm See page 2 for hand drawn template.

Please print clearly in CAPITAL letters. Each box represents a character (letter, number, punctuation mark or space). Max 16 characters per line, three lines per paver. See over the page for Hand Drawn Paver template.